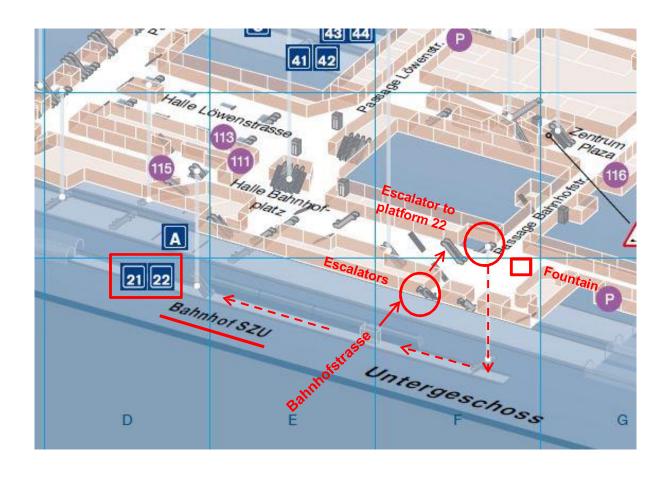

#### **Train schedule:**

• From Zurich Main Station to Uetliberg: Departures from platform 22, SZU at: 18.35, 19.05 and 19.35 h.

The easiest way to get to the platform 22 is via the Bahnhofstrasse, which is the shopping-street right in front of the main station. From there you take the escalator next to the Swarovski shop down to the first basement floor. There you will see a fountain with falling water on which Zurich's flag is projected. 10-15 meters behind this fountain is the escalator that takes you down to the platform 22.

A map of the described route can be found below. Please also note the blue signs at the main station, which point to the platforms.

• From Uetliberg to Zurich main station: Departures at: 21.35, 22.05, 22.35, 23.05h

#### Situation Map of Zürich Main Station and the route to platform 22: