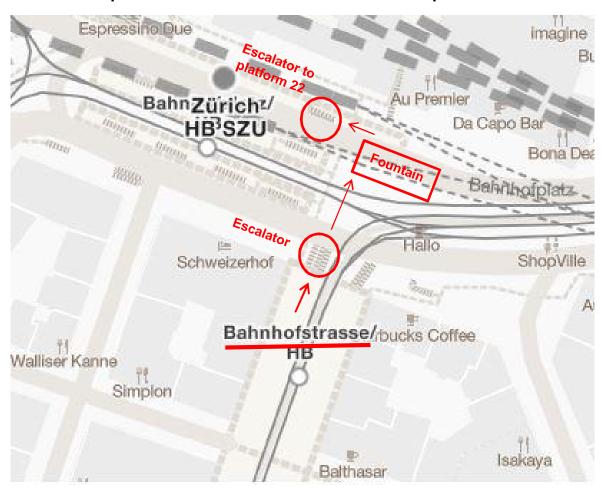

#### **Train schedule:**

• From Zurich Main Station to Uetliberg: Departures from platform 22, SZU at: 18.35, 19.05 and 19.35 h.

The easiest way to get to the platform 22 is via the Bahnhofstrasse, which is the shopping-street right in front of the main station. From there you take the escalator next to the Swarovski shop down to the first basement floor. There you will see a fountain with falling water on which Zurich's flag is projected. 10-15 meters behind this fountain is the escalator that takes you down to the platform 22.

A map of the described route can be found below. Please also note the blue signs at the main station, which point to the platforms.

• From Uetliberg to Zurich main station: Departures at: 21.35, 22.05, 22.35, 23.05h

#### Situation Map of Zürich Main Station and the route to platform 22: